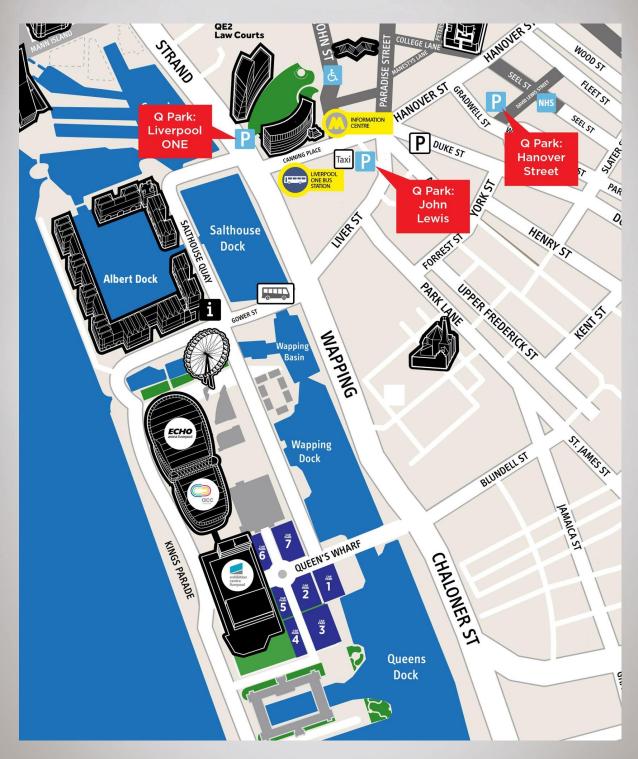

The ACC Liverpool on-site pay & display car parks can be seen on the map below, numbered 1 to 7

Please note, the on-site pay & display car parks can become very busy during events. Should the car parks be full upon your arrival to the venue, we recommend using one of the Q-Parks detailed above.